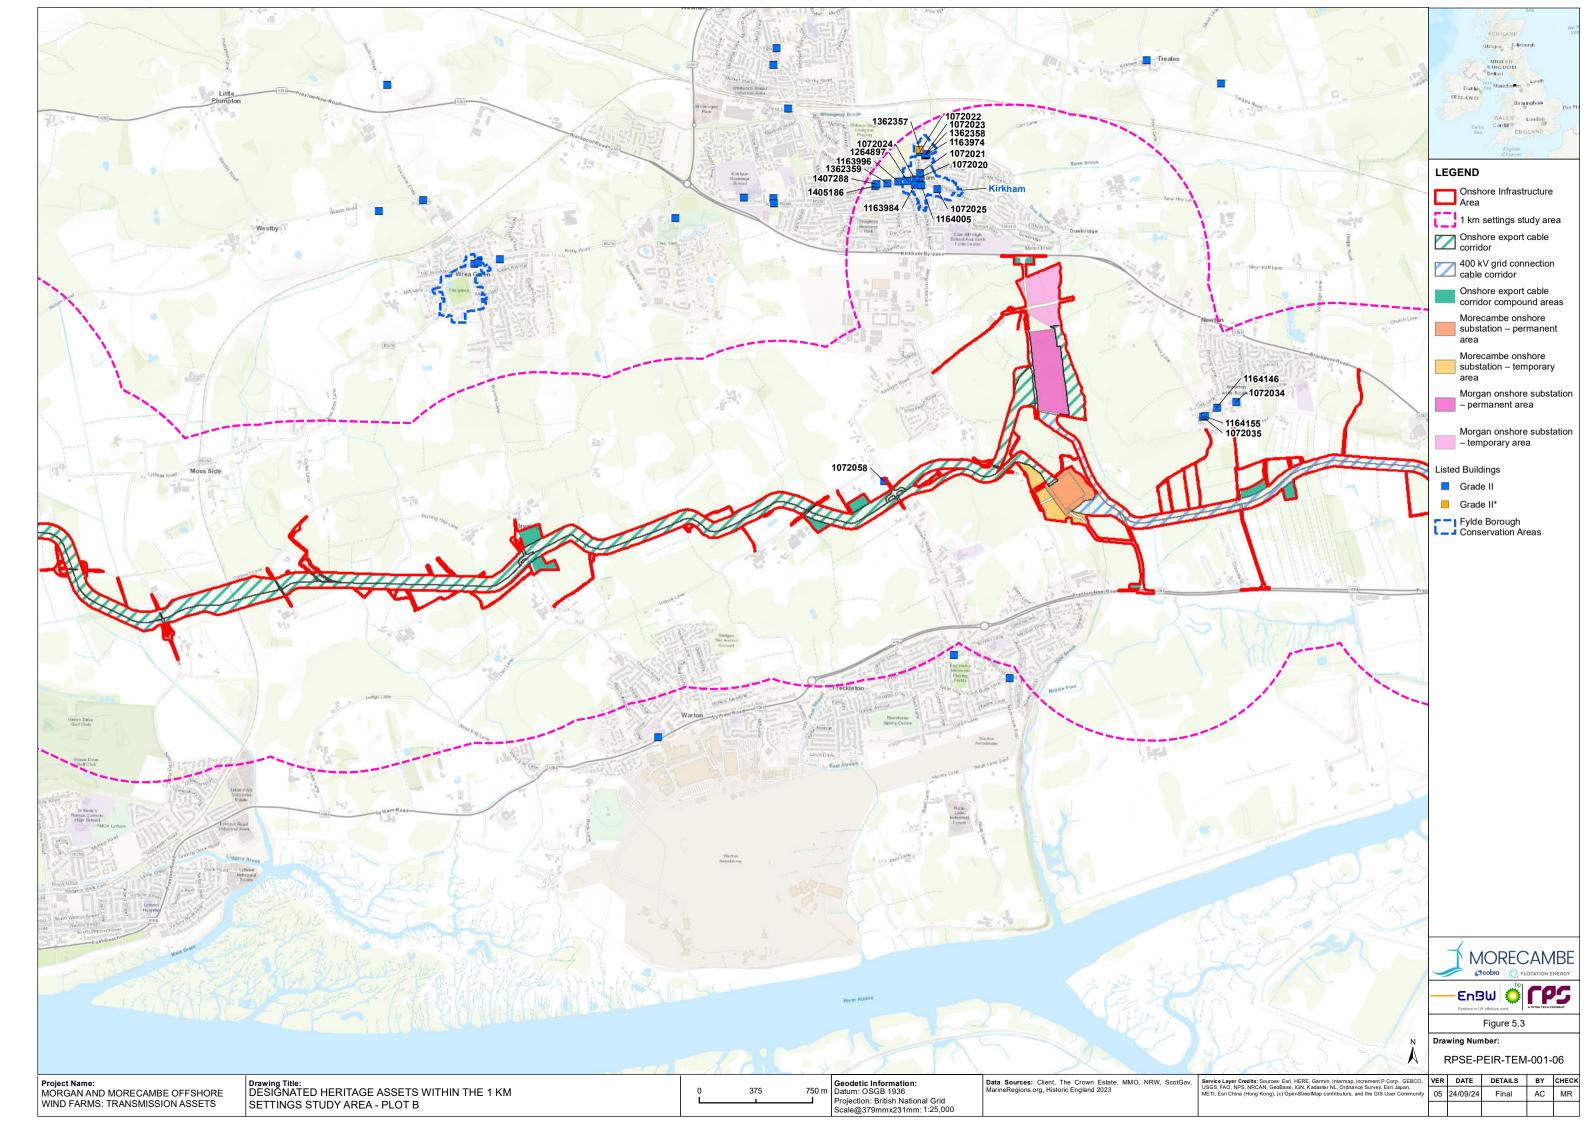

epresentation, withholding of information material relevant to the report or required by RPS, or other default relating to such information, whether on the client's part or that of the other information sources, unless such fraud, misrepresentation, withholding or such other default is evident to RPS without further enquiry. It is expressly stated that no independent verification of any documents or information supplied by the client or others on behalf of the client has been made. The report shall be used for general information only.

| Prepared by: | Prepared for:                                                    |
|--------------|------------------------------------------------------------------|
|              | Morgan Offshore Wind Limited,<br>Morecambe Offshore Windfarm Ltd |