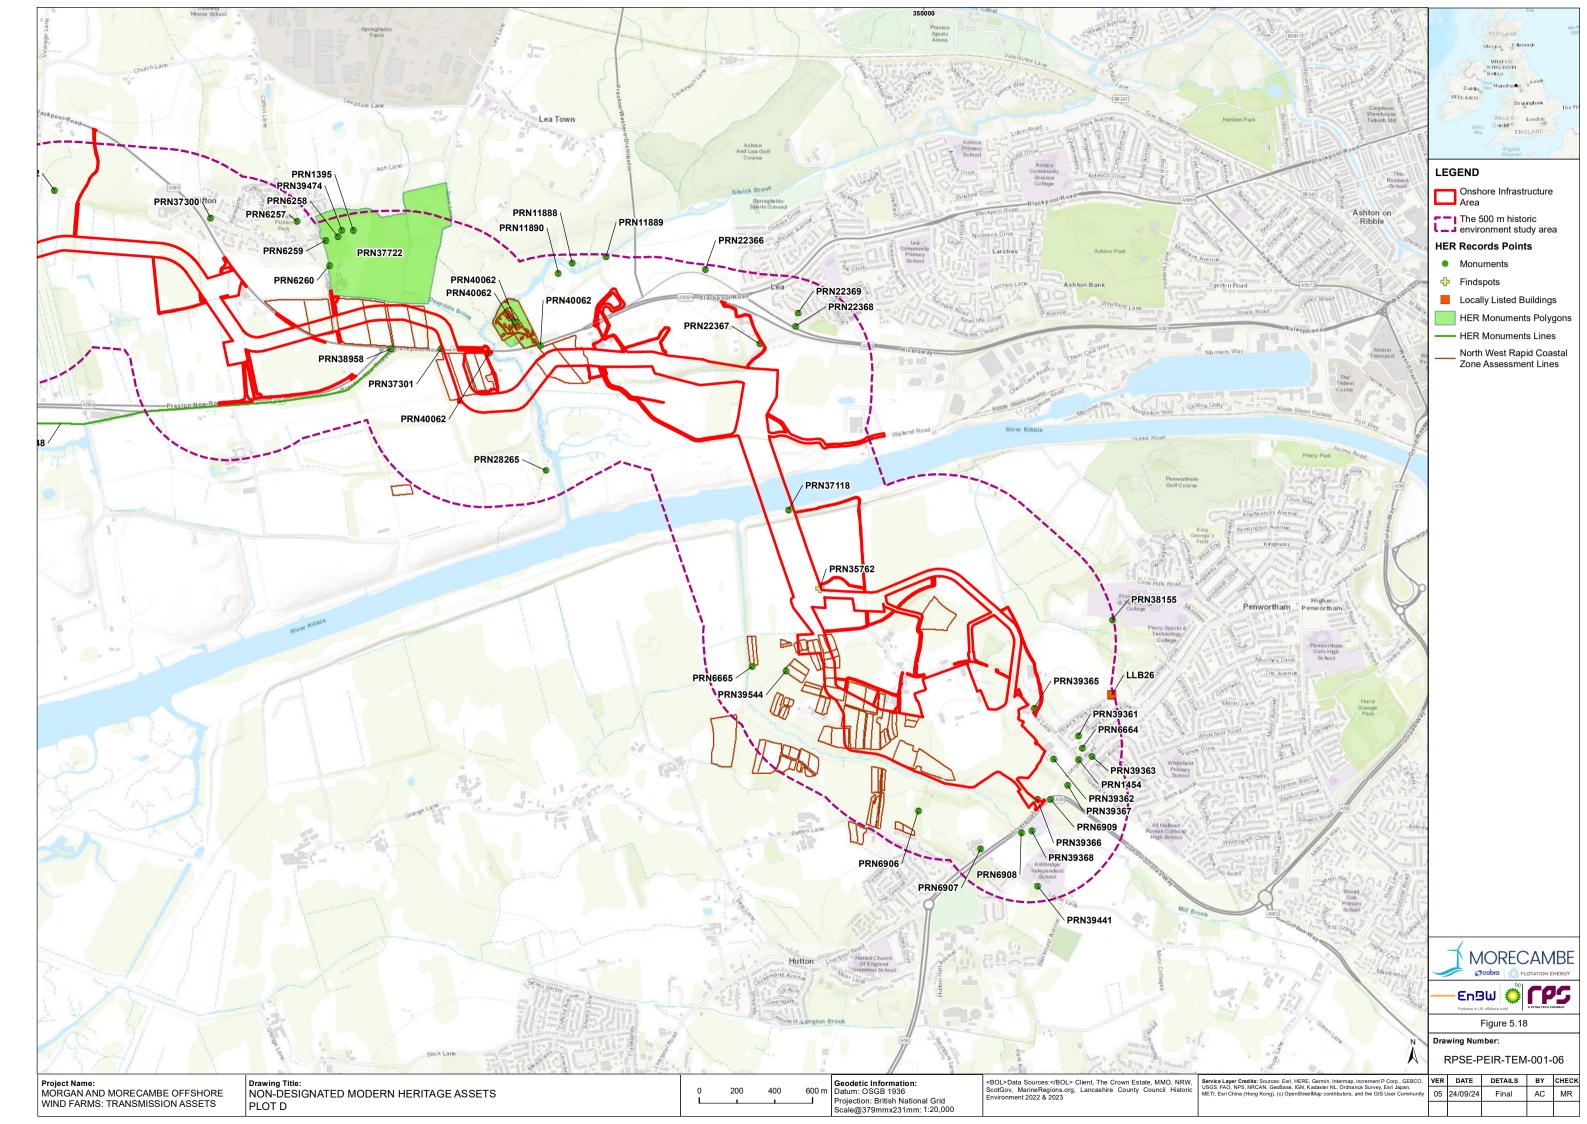

information material relevant to the report or required by RPS, or other default relating to such information, whether on the client's part or that of the other information sources, unless such fraud, misrepresentation, withholding or such other default is evident to RPS without further enquiry. It is expressly stated that no independent verification of any documents or information supplied by the client or others on behalf of the client has been made. The report shall be used for general information only.

| Prepared by: | Prepared for:                                                    |
|--------------|------------------------------------------------------------------|
|              | Morgan Offshore Wind Limited,<br>Morecambe Offshore Windfarm Ltd |