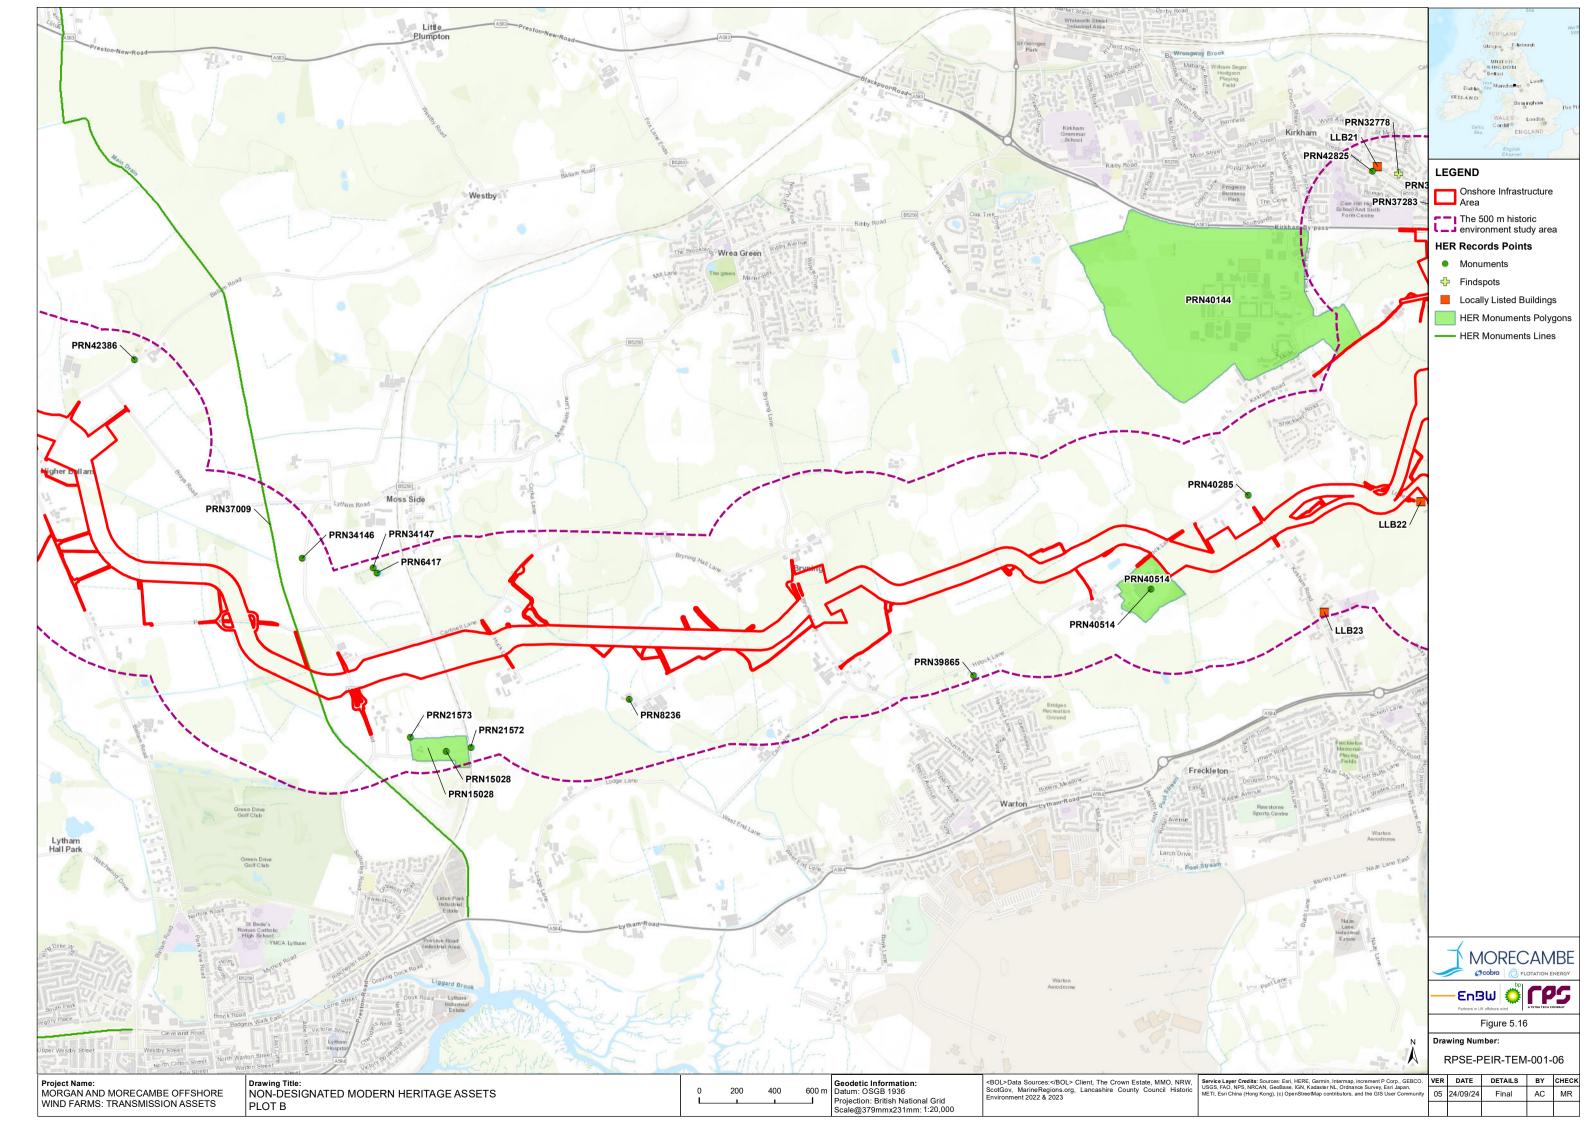

of information material relevant to the report or required by RPS, or other default relating to such information, whether on the client's part or that of the other information sources, unless such fraud, misrepresentation, withholding or such other default is evident to RPS without further enquiry. It is expressly stated that no independent verification of any documents or information supplied by the client or others on behalf of the client has been made. The report shall be used for general information only.

| Prepared by: | Prepared for:                                                    |
|--------------|------------------------------------------------------------------|
|              | Morgan Offshore Wind Limited,<br>Morecambe Offshore Windfarm Ltd |