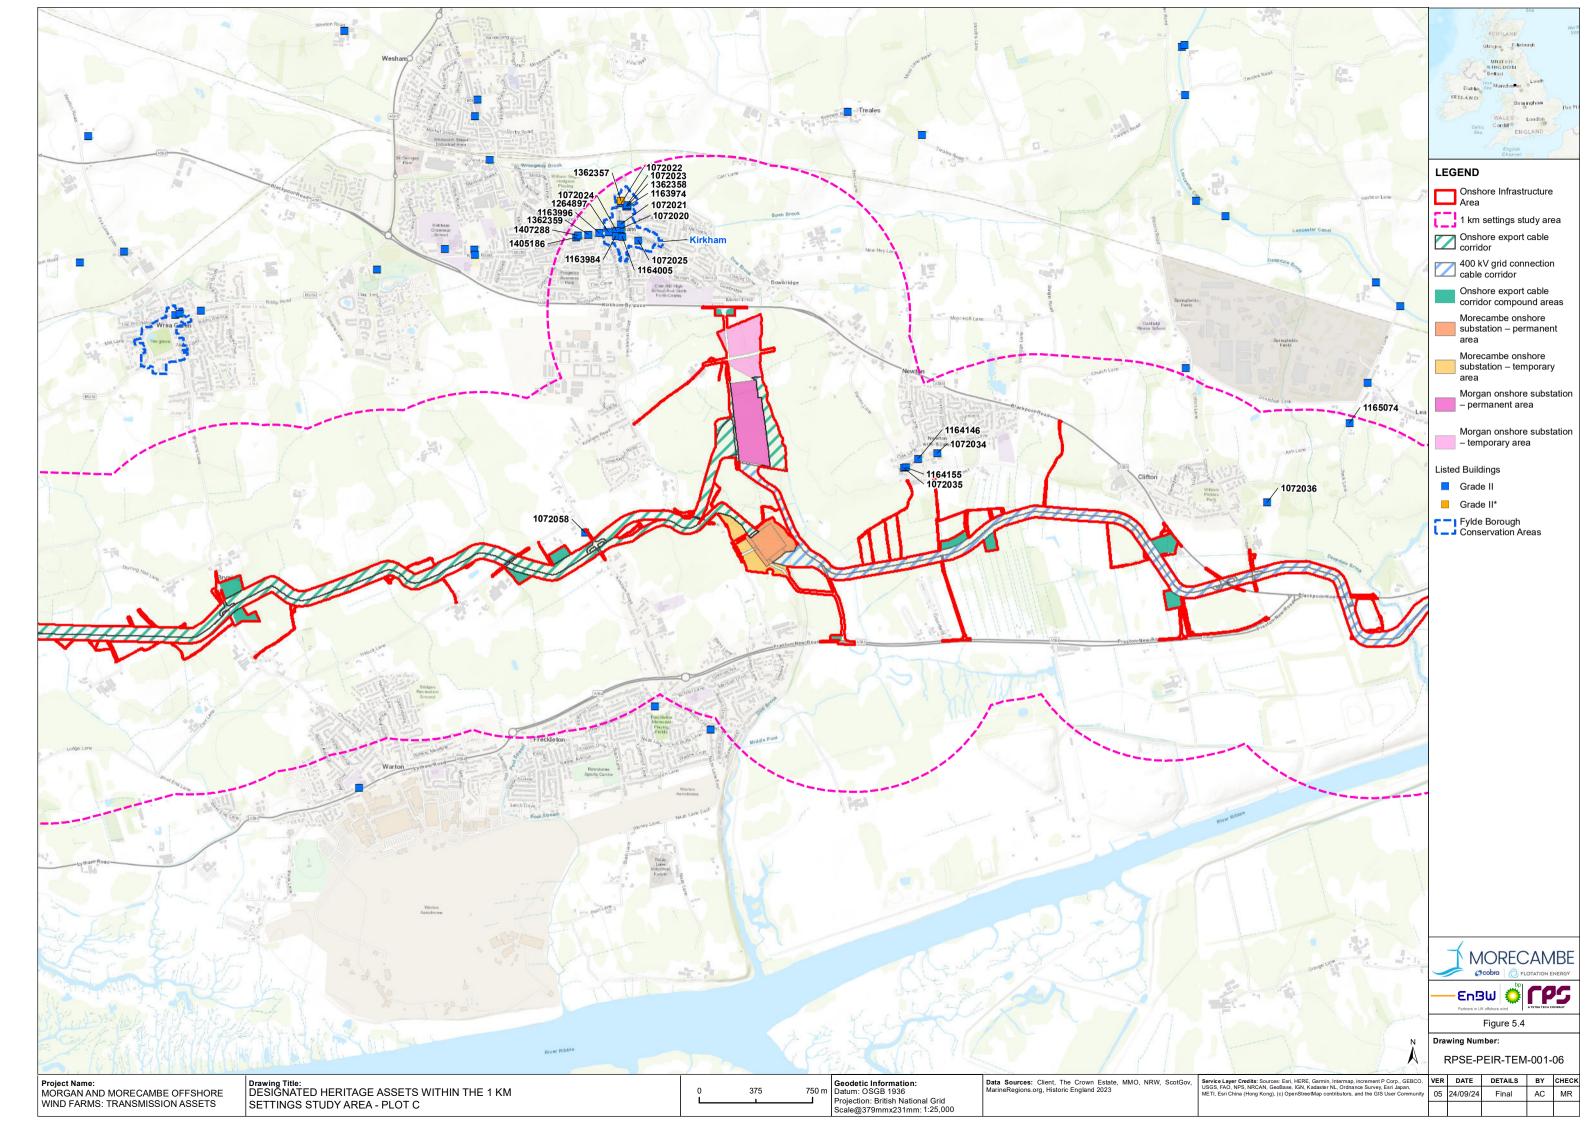

resentation, withholding of information material relevant to the report or required by RPS, or other default relating to such information, whether on the client's part or that of the other information sources, unless such fraud, misrepresentation, withholding or such other default is evident to RPS without further enquiry. It is expressly stated that no independent verification of any documents or information supplied by the client or others on behalf of the client has been made. The report shall be used for general information only.

| Prepared by: | Prepared for:                                                    |
|--------------|------------------------------------------------------------------|
|              | Morgan Offshore Wind Limited,<br>Morecambe Offshore Windfarm Ltd |