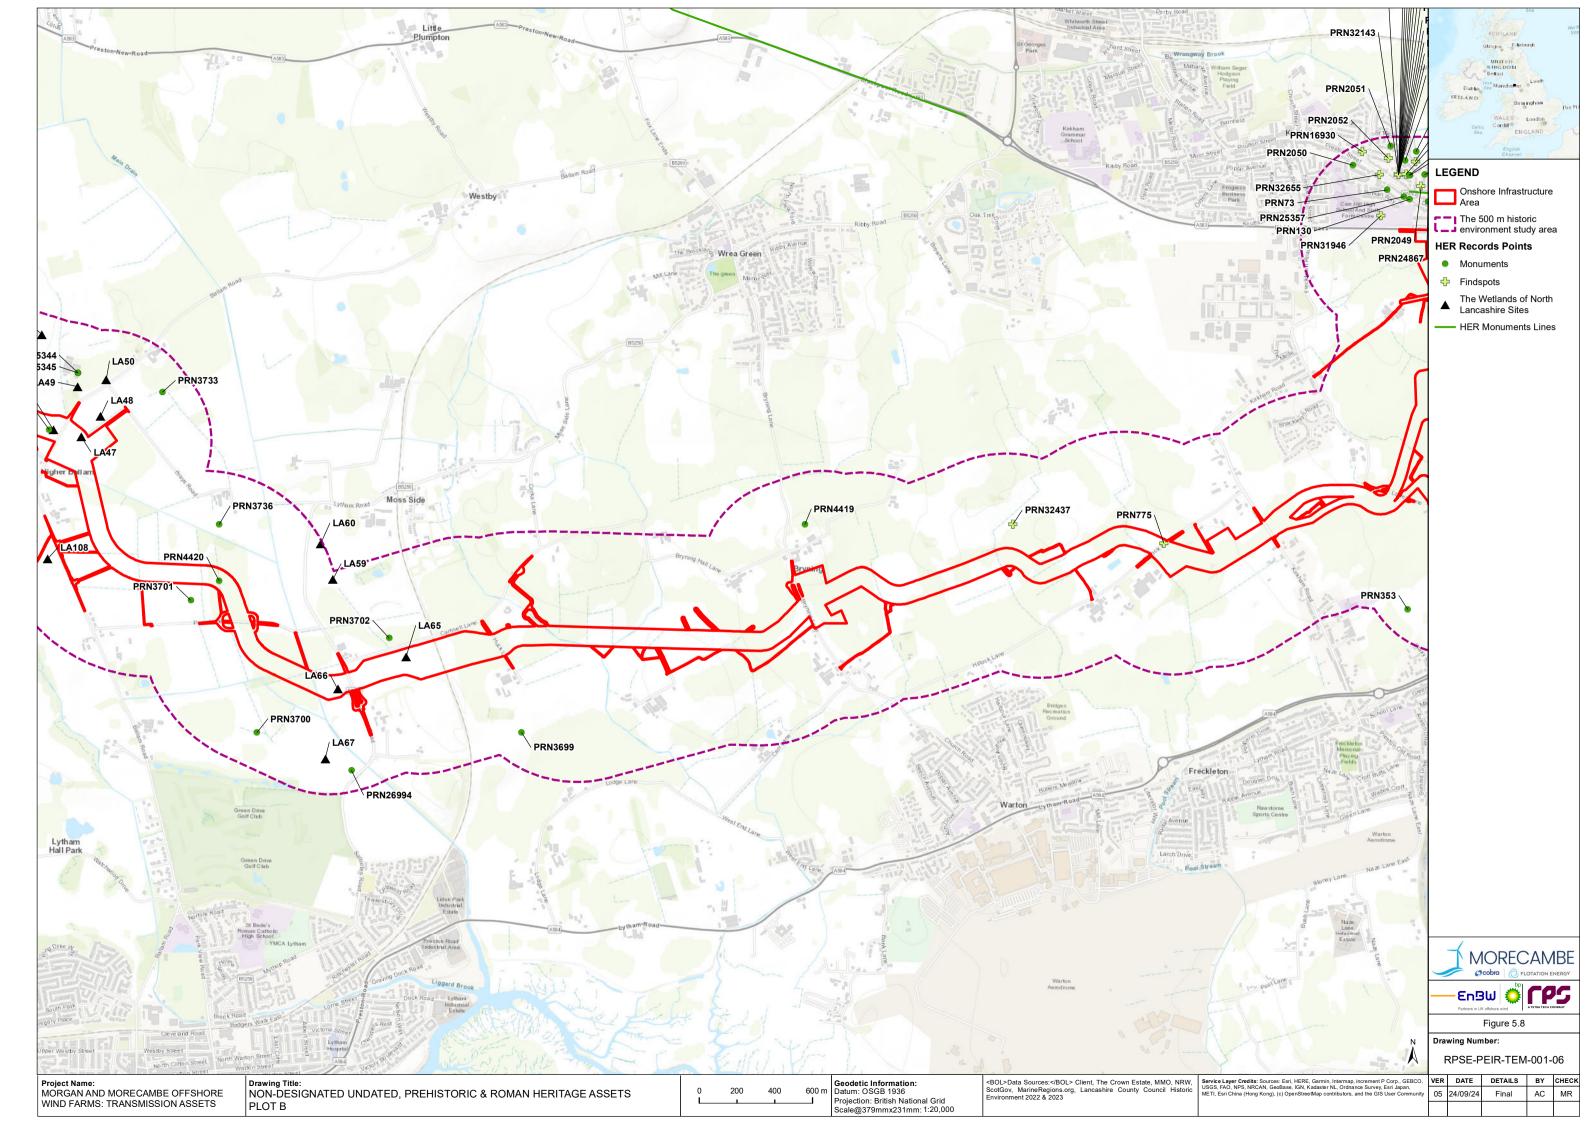

ion, withholding of information material relevant to the report or required by RPS, or other default relating to such information, whether on the client's part or that of the other information sources, unless such fraud, misrepresentation, withholding or such other default is evident to RPS without further enquiry. It is expressly stated that no independent verification of any documents or information supplied by the client or others on behalf of the client has been made. The report shall be used for general information only.

| Prepared by: | Prepared for:                                                    |
|--------------|------------------------------------------------------------------|
|              | Morgan Offshore Wind Limited,<br>Morecambe Offshore Windfarm Ltd |