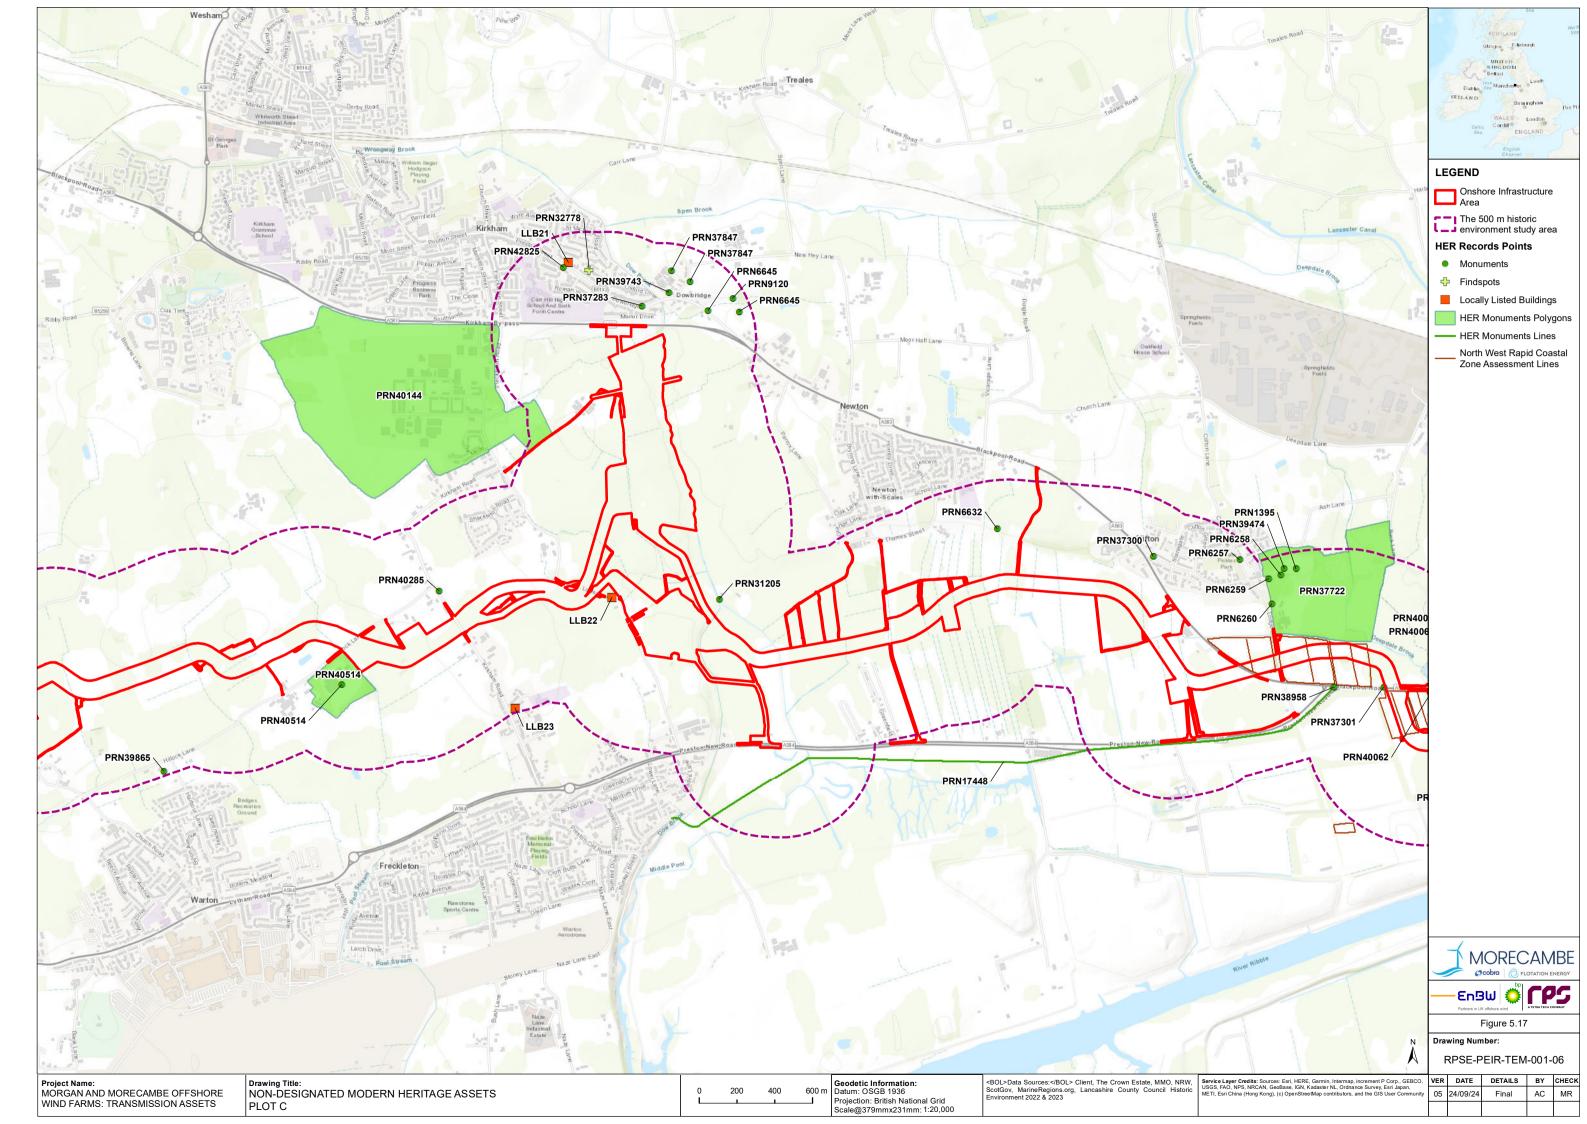

f information material relevant to the report or required by RPS, or other default relating to such information, whether on the client's part or that of the other information sources, unless such fraud, misrepresentation, withholding or such other default is evident to RPS without further enquiry. It is expressly stated that no independent verification of any documents or information supplied by the client or others on behalf of the client has been made. The report shall be used for general information only.

| Prepared by: | Prepared for:                                                    |
|--------------|------------------------------------------------------------------|
|              | Morgan Offshore Wind Limited,<br>Morecambe Offshore Windfarm Ltd |