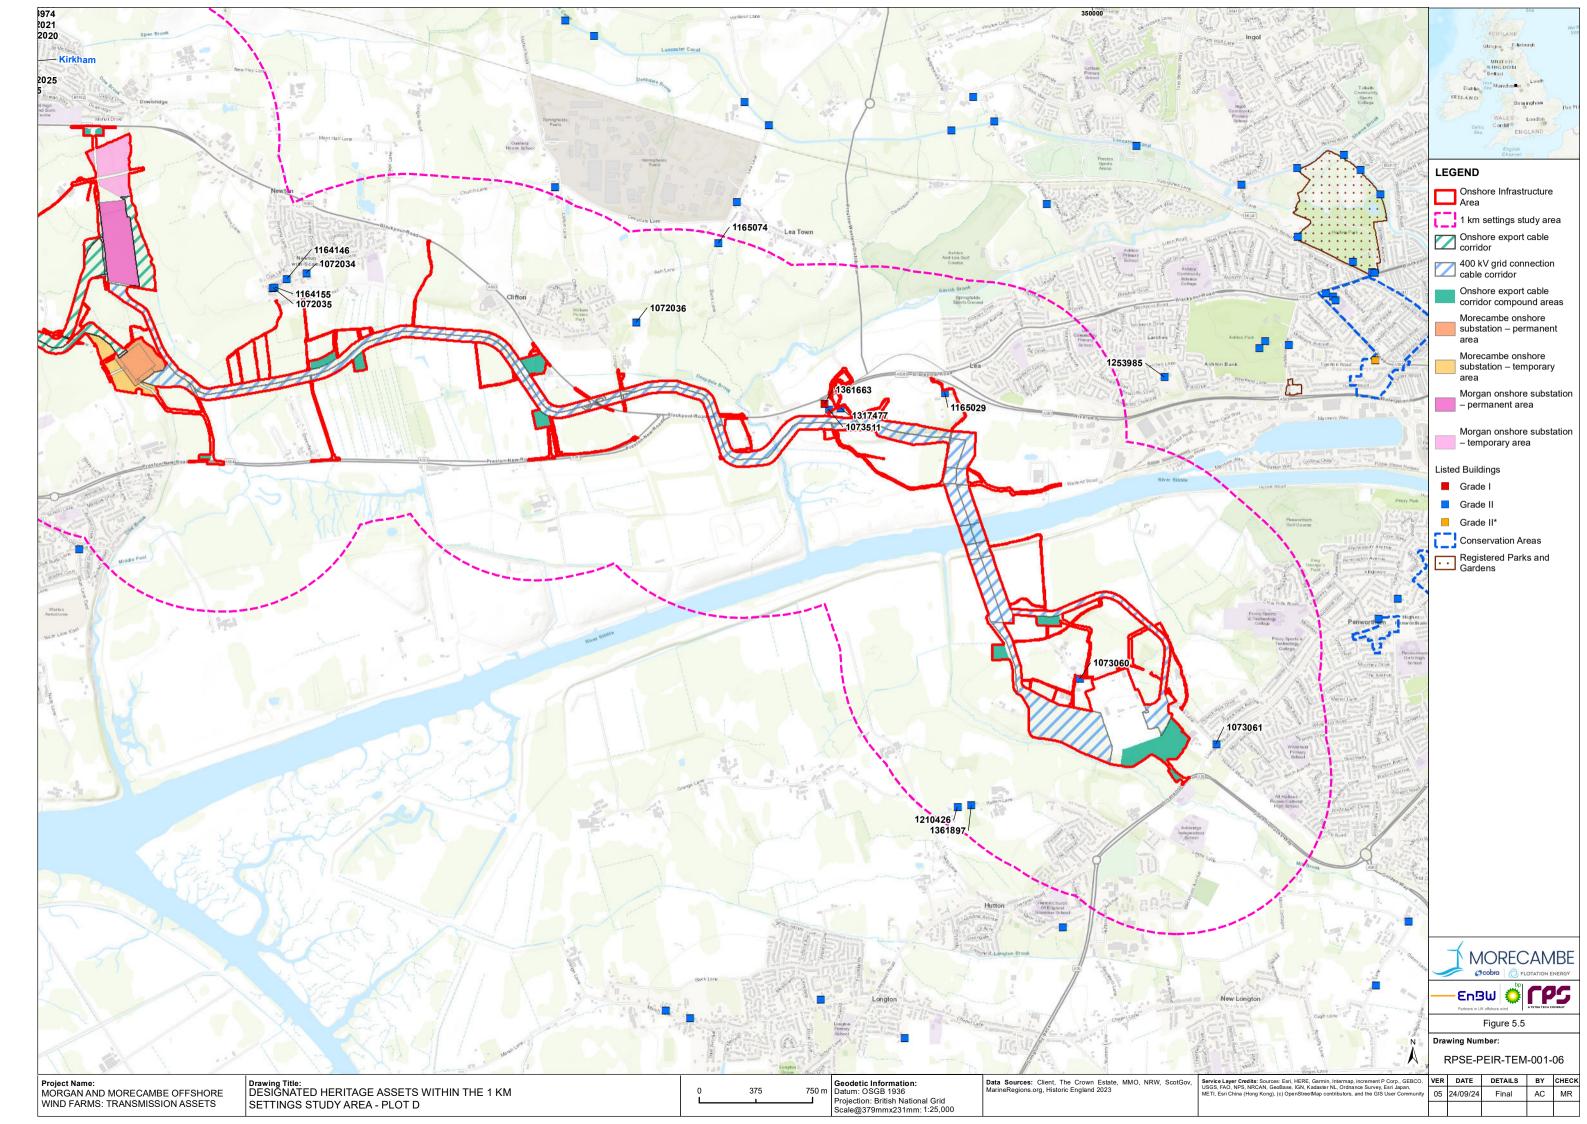

sentation, withholding of information material relevant to the report or required by RPS, or other default relating to such information, whether on the client's part or that of the other information sources, unless such fraud, misrepresentation, withholding or such other default is evident to RPS without further enquiry. It is expressly stated that no independent verification of any documents or information supplied by the client or others on behalf of the client has been made. The report shall be used for general information only.

| Prepared by: | Prepared for:                                                    |
|--------------|------------------------------------------------------------------|
|              | Morgan Offshore Wind Limited,<br>Morecambe Offshore Windfarm Ltd |