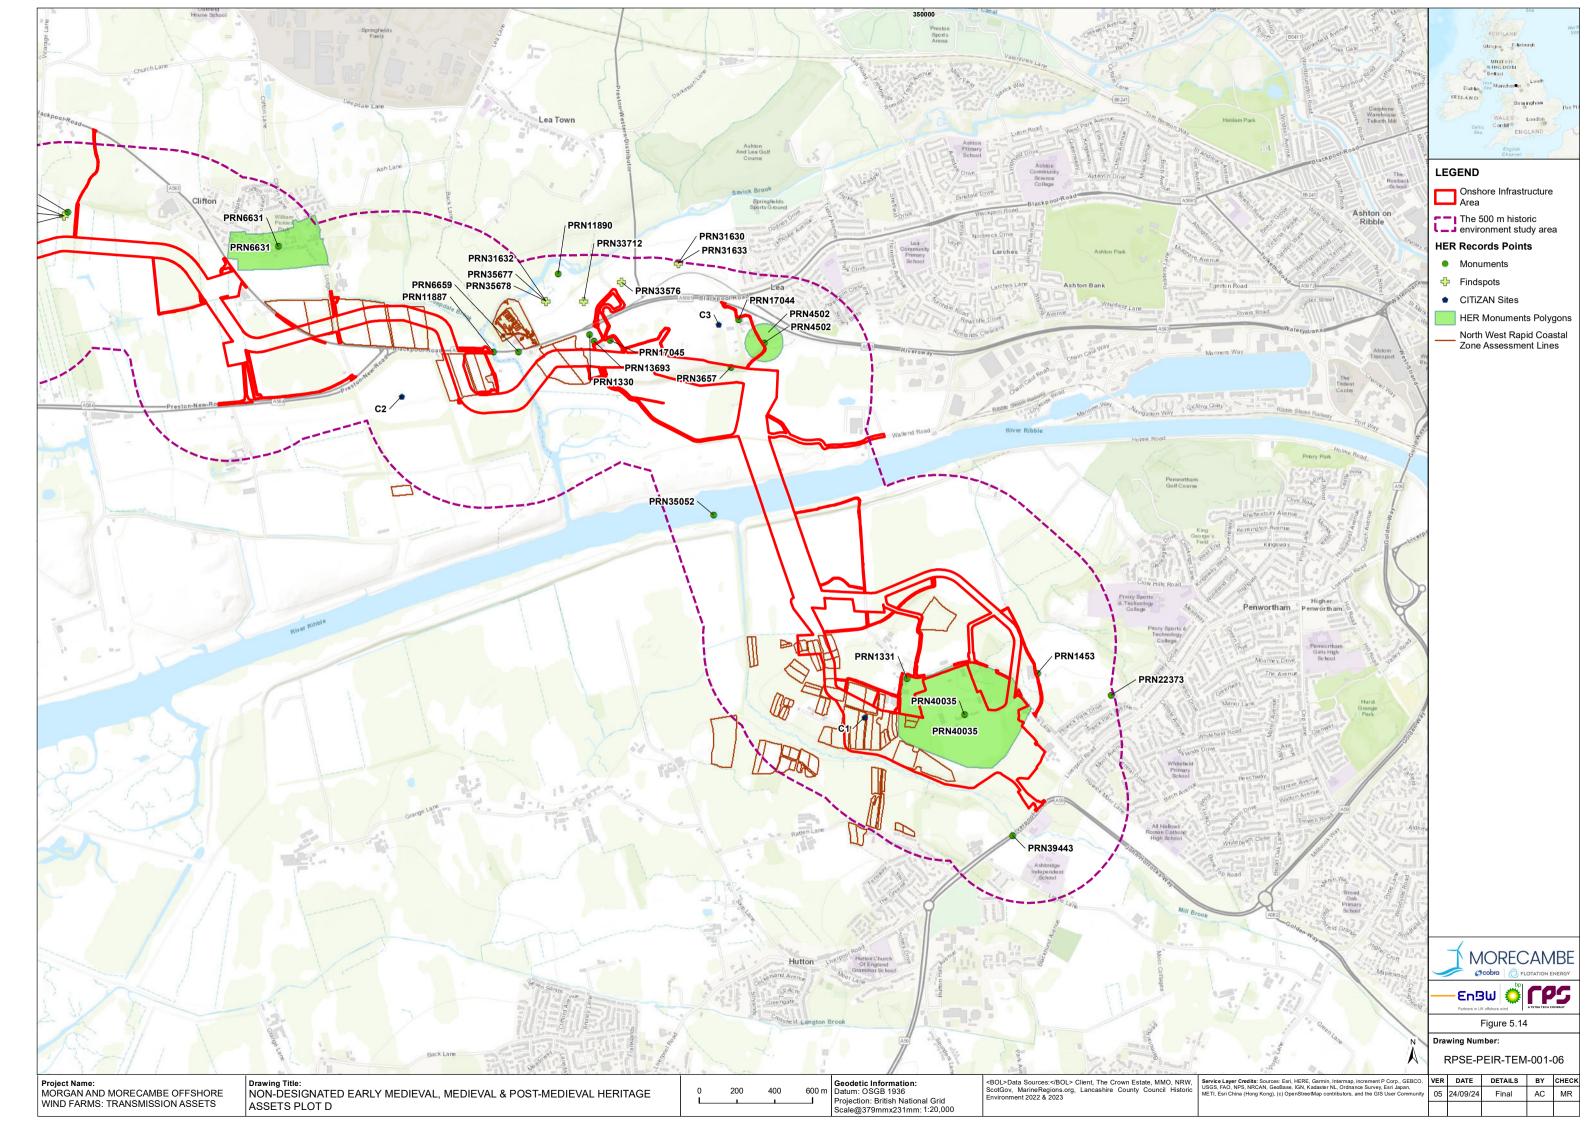

ding of information material relevant to the report or required by RPS, or other default relating to such information, whether on the client's part or that of the other information sources, unless such fraud, misrepresentation, withholding or such other default is evident to RPS without further enquiry. It is expressly stated that no independent verification of any documents or information supplied by the client or others on behalf of the client has been made. The report shall be used for general information only.

| Prepared by: | Prepared for:                                                    |
|--------------|------------------------------------------------------------------|
|              | Morgan Offshore Wind Limited,<br>Morecambe Offshore Windfarm Ltd |