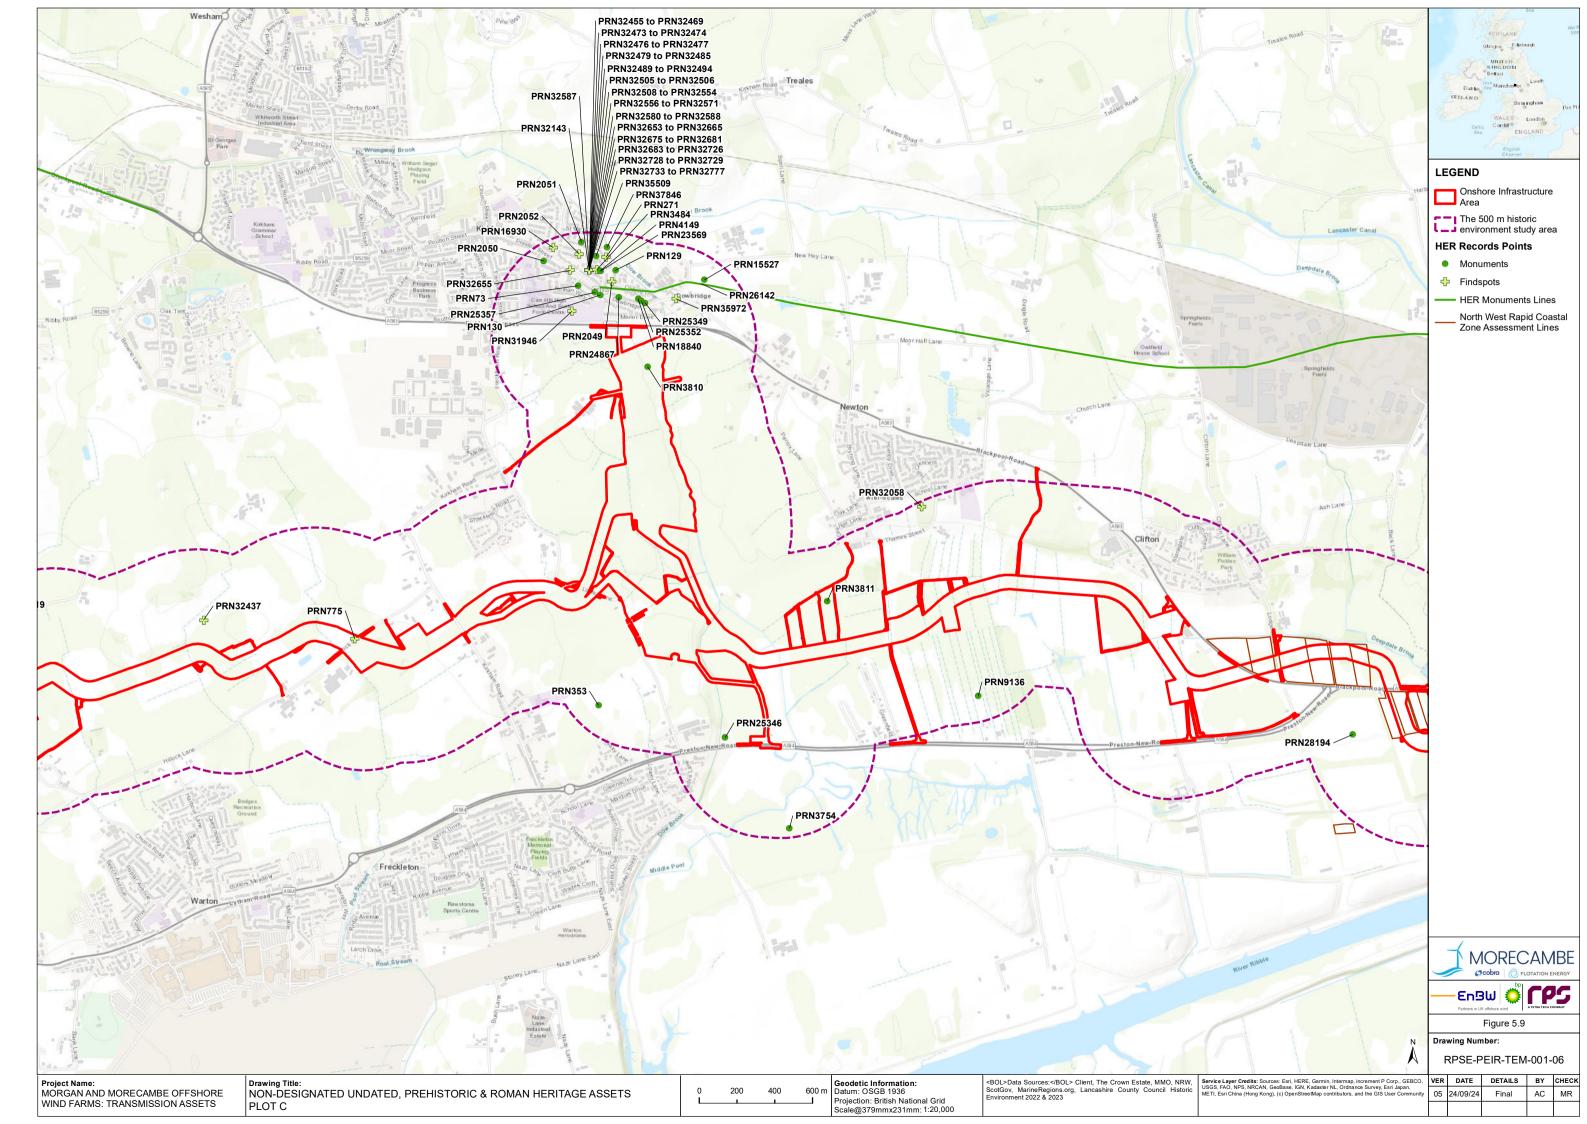

n, withholding of information material relevant to the report or required by RPS, or other default relating to such information, whether on the client's part or that of the other information sources, unless such fraud, misrepresentation, withholding or such other default is evident to RPS without further enquiry. It is expressly stated that no independent verification of any documents or information supplied by the client or others on behalf of the client has been made. The report shall be used for general information only.

| Prepared by: | Prepared for:                                                    |
|--------------|------------------------------------------------------------------|
|              | Morgan Offshore Wind Limited,<br>Morecambe Offshore Windfarm Ltd |