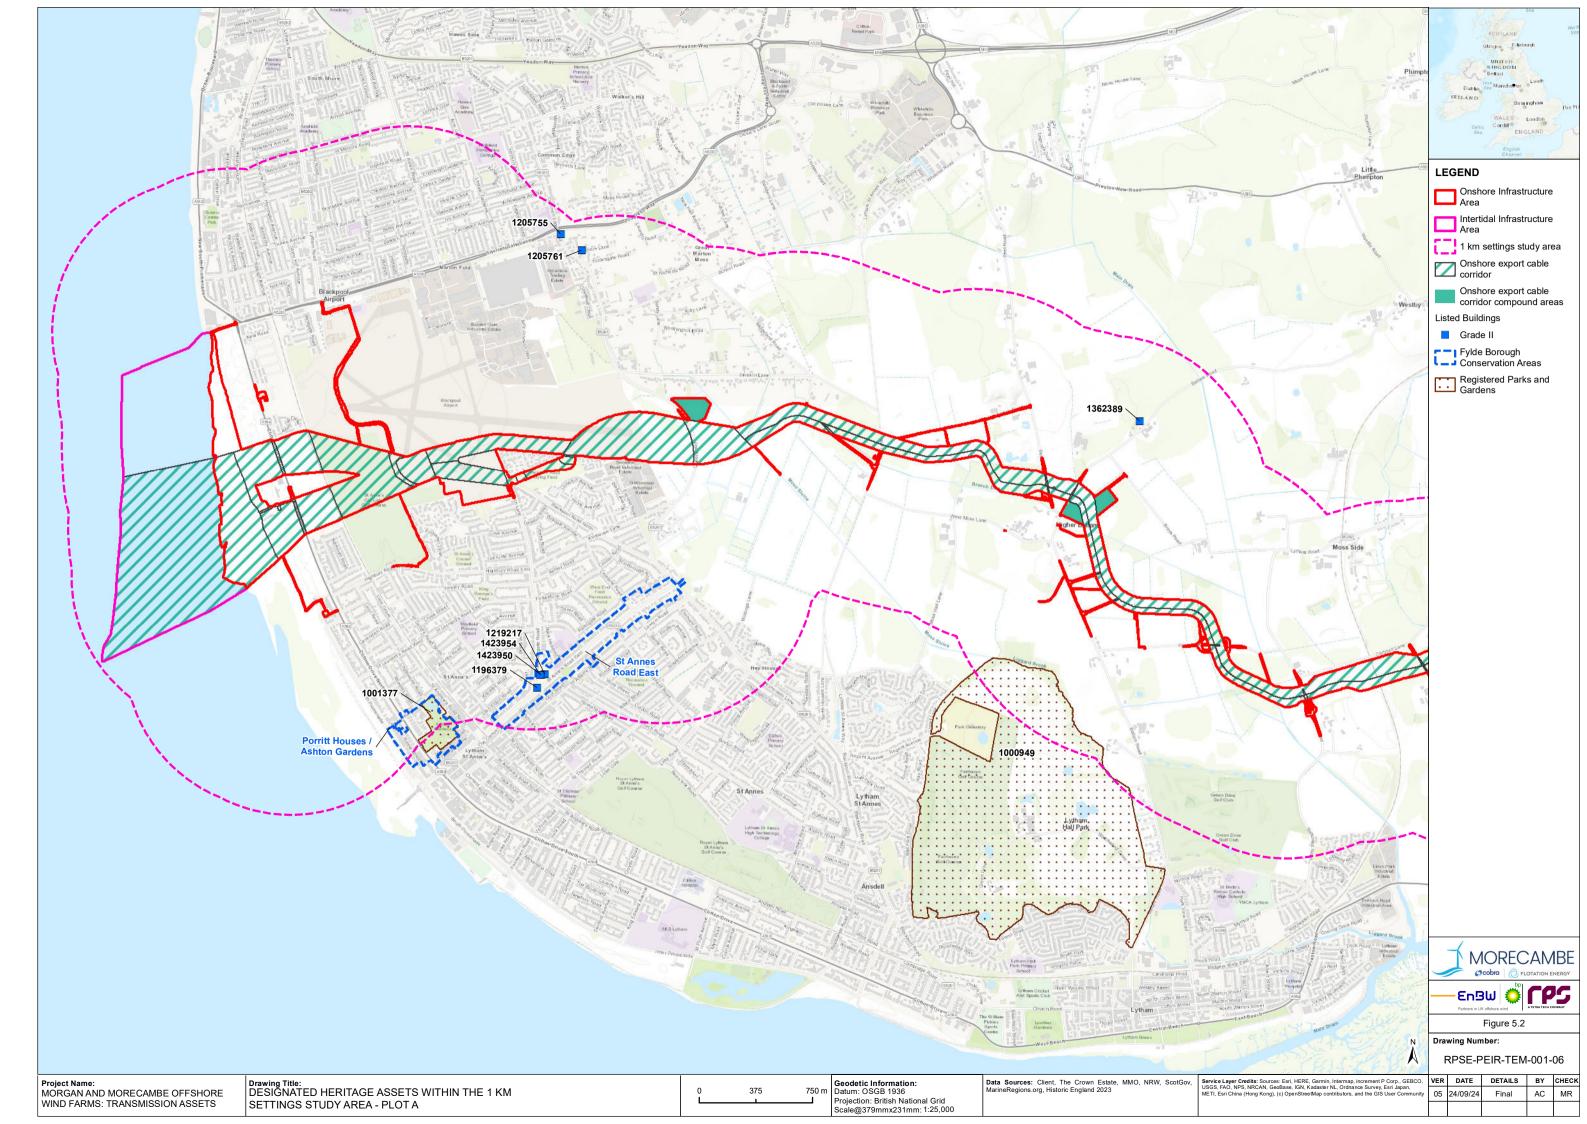

srepresentation, withholding of information material relevant to the report or required by RPS, or other default relating to such information, whether on the client's part or that of the other information sources, unless such fraud, misrepresentation, withholding or such other default is evident to RPS without further enquiry. It is expressly stated that no independent verification of any documents or information supplied by the client or others on behalf of the client has been made. The report shall be used for general information only.

| Prepared by: | Prepared for:                                                    |
|--------------|------------------------------------------------------------------|
|              | Morgan Offshore Wind Limited,<br>Morecambe Offshore Windfarm Ltd |