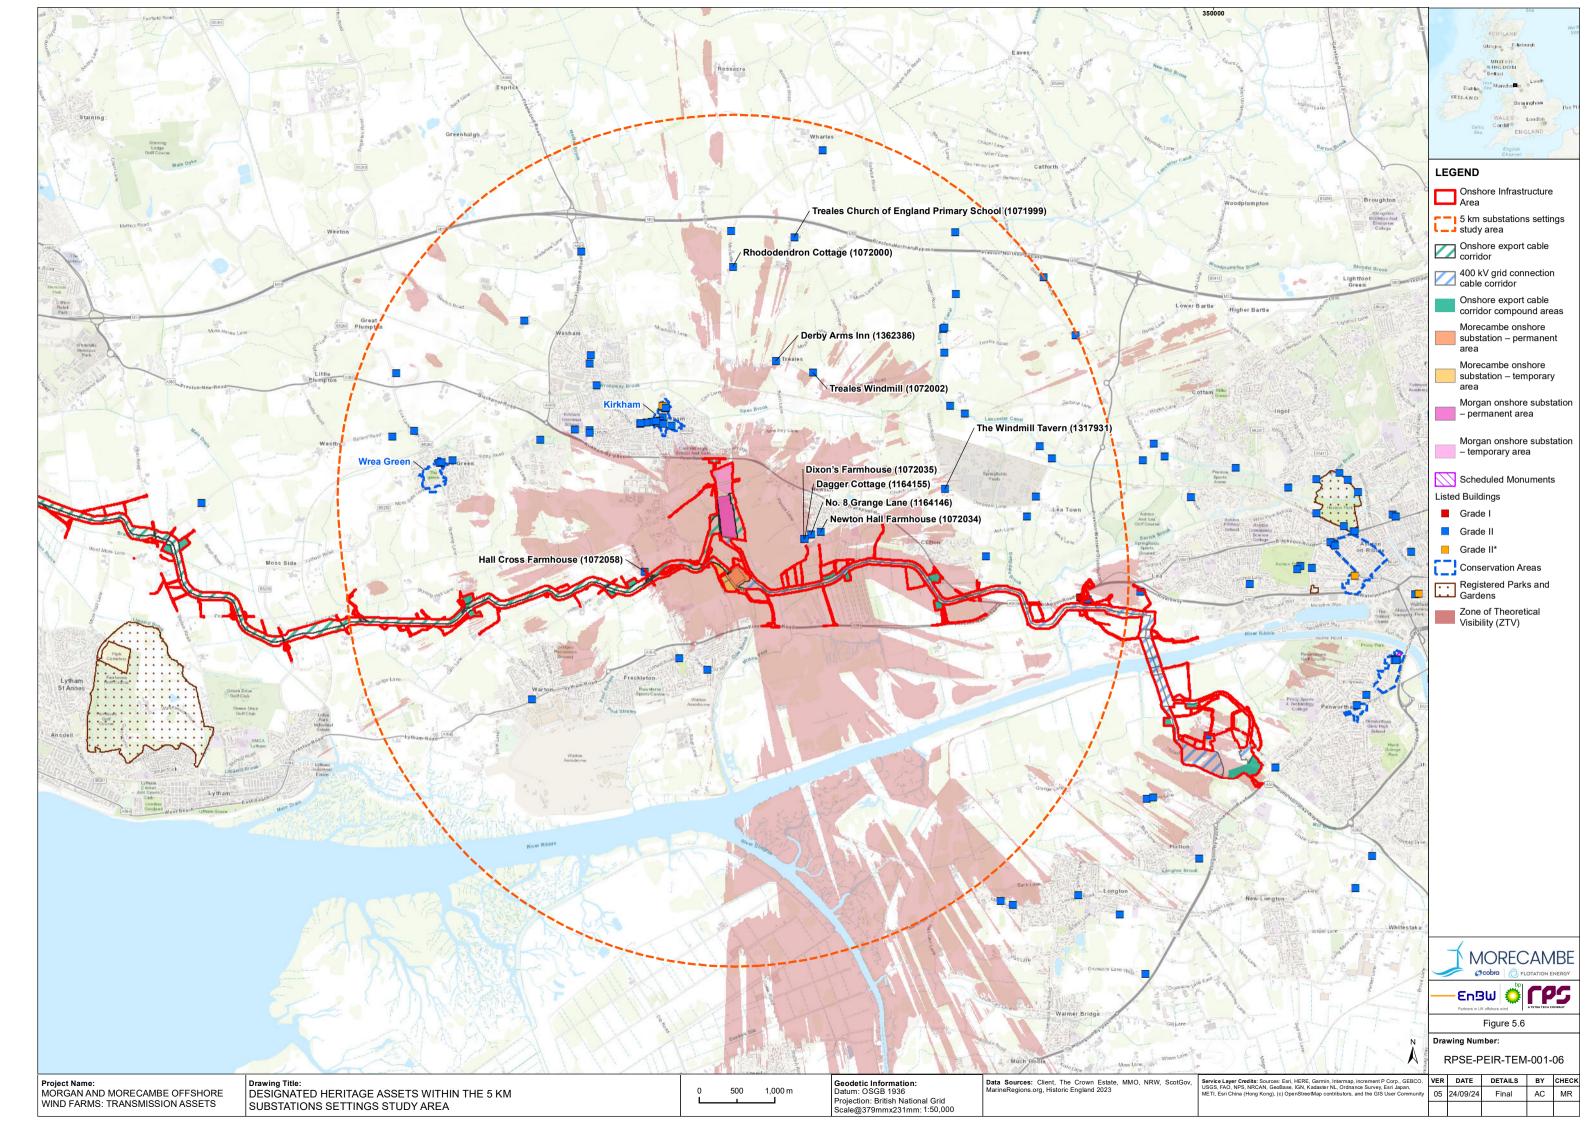

ntation, withholding of information material relevant to the report or required by RPS, or other default relating to such information, whether on the client's part or that of the other information sources, unless such fraud, misrepresentation, withholding or such other default is evident to RPS without further enquiry. It is expressly stated that no independent verification of any documents or information supplied by the client or others on behalf of the client has been made. The report shall be used for general information only.

| Prepared by: | Prepared for:                                                    |
|--------------|------------------------------------------------------------------|
|              | Morgan Offshore Wind Limited,<br>Morecambe Offshore Windfarm Ltd |