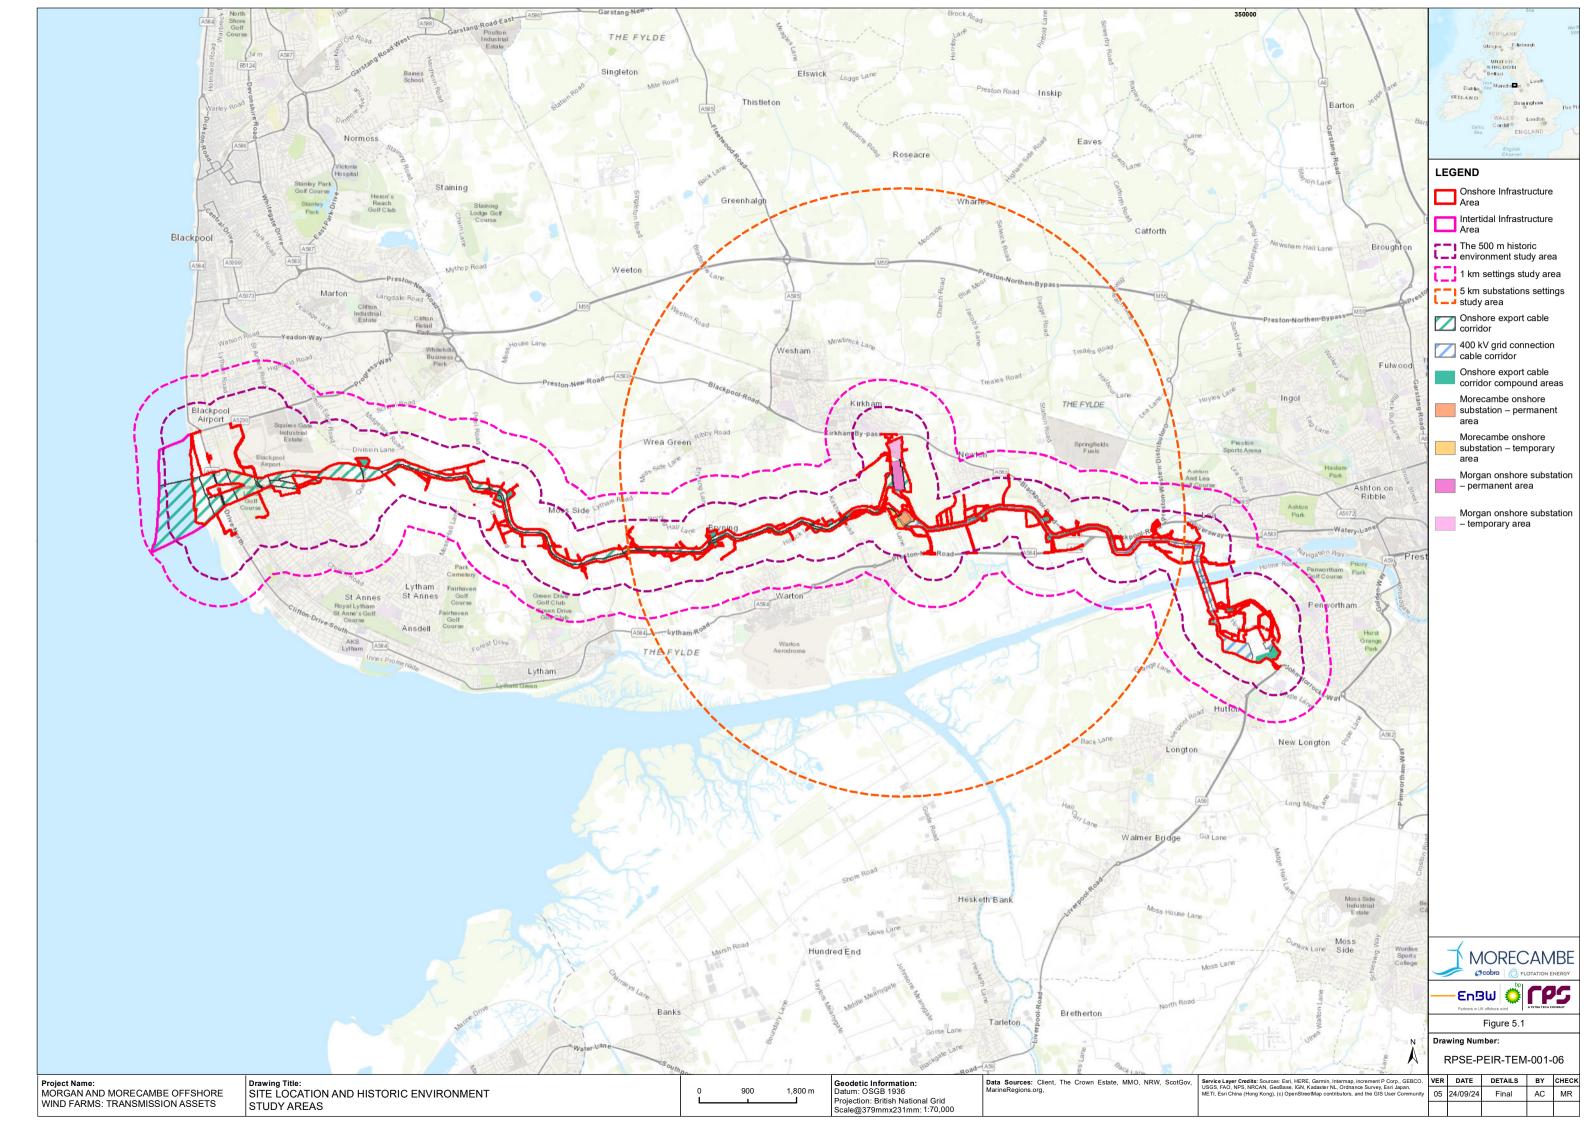

misrepresentation, withholding of information material relevant to the report or required by RPS, or other default relating to such information, whether on the client's part or that of the other information sources, unless such fraud, misrepresentation, withholding or such other default is evident to RPS without further enquiry. It is expressly stated that no independent verification of any documents or information supplied by the client or others on behalf of the client has been made. The report shall be used for general information only.

| Prepared by: | Prepared for:                                                    |
|--------------|------------------------------------------------------------------|
|              | Morgan Offshore Wind Limited,<br>Morecambe Offshore Windfarm Ltd |