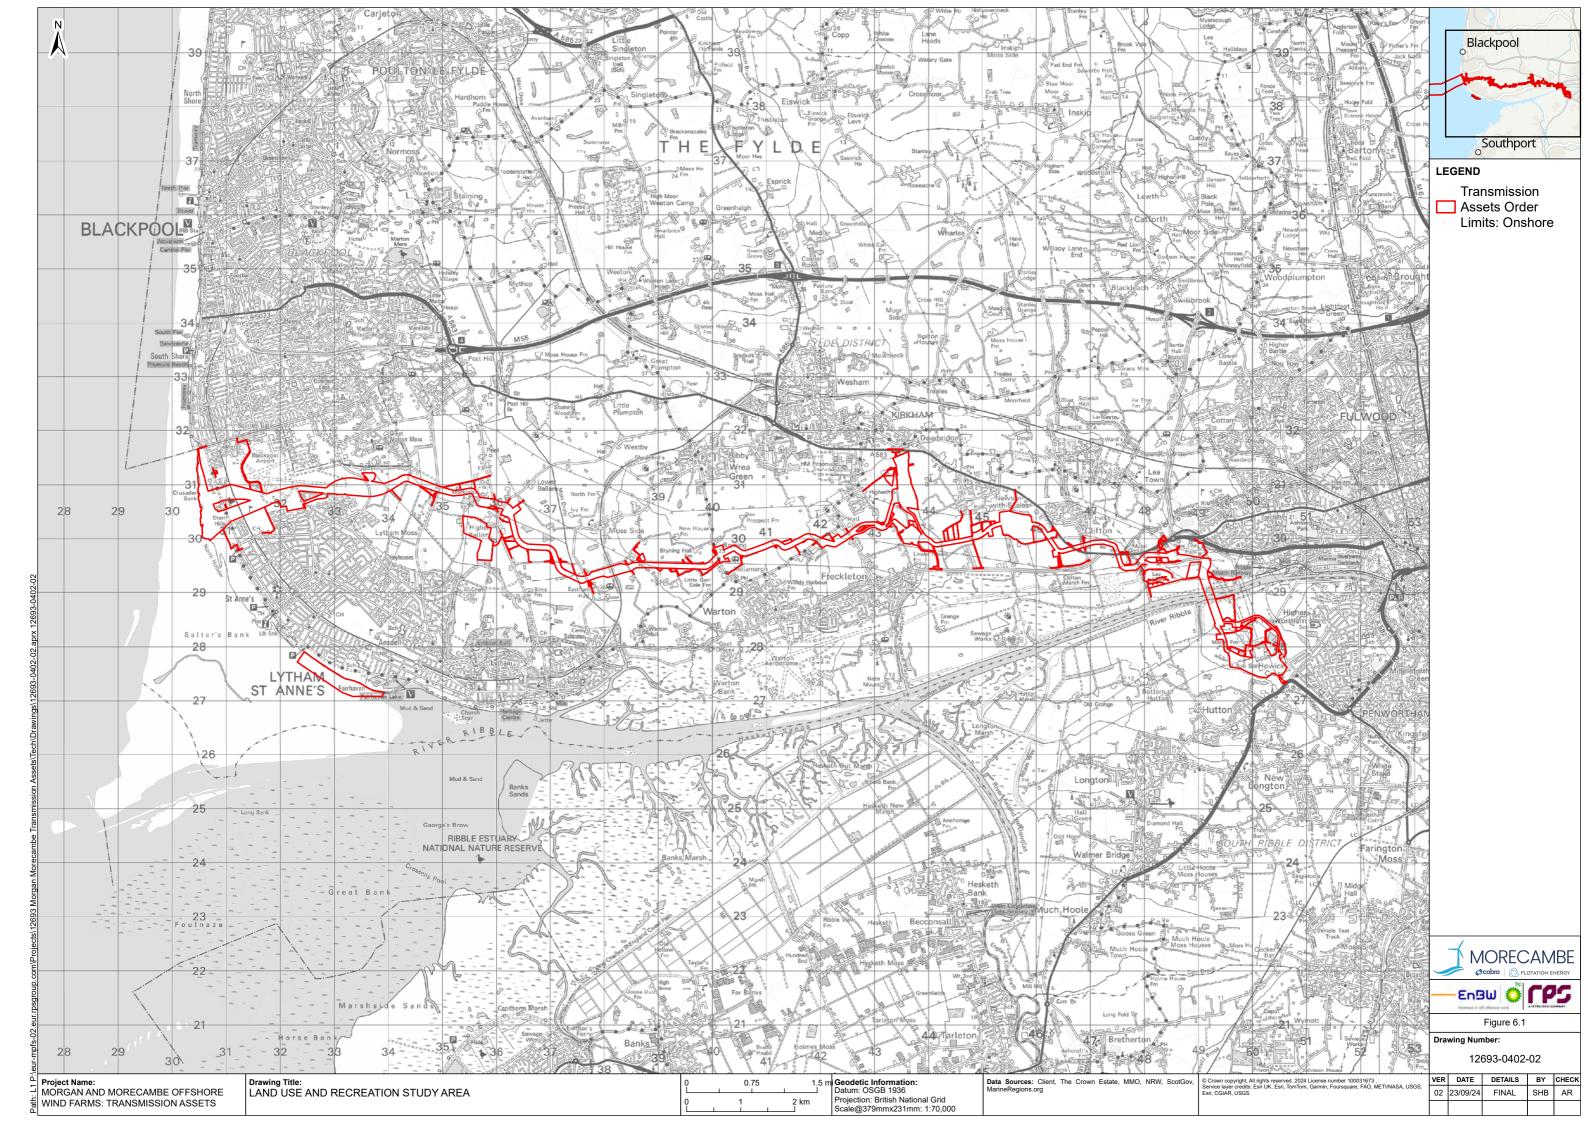

formation material relevant to the report or required by RPS, or other default relating to such information, whether on the client's part or that of the other information sources, unless such fraud, misrepresentation, withholding or such other default is evident to RPS without further enquiry. It is expressly stated that no independent verification of any documents or information supplied by the client or others on behalf of the client has been made. The report shall be used for general information only.

| Prepared by: | Prepared for:                                                    |
|--------------|------------------------------------------------------------------|
|              | Morgan Offshore Wind Limited,<br>Morecambe Offshore Windfarm Ltd |