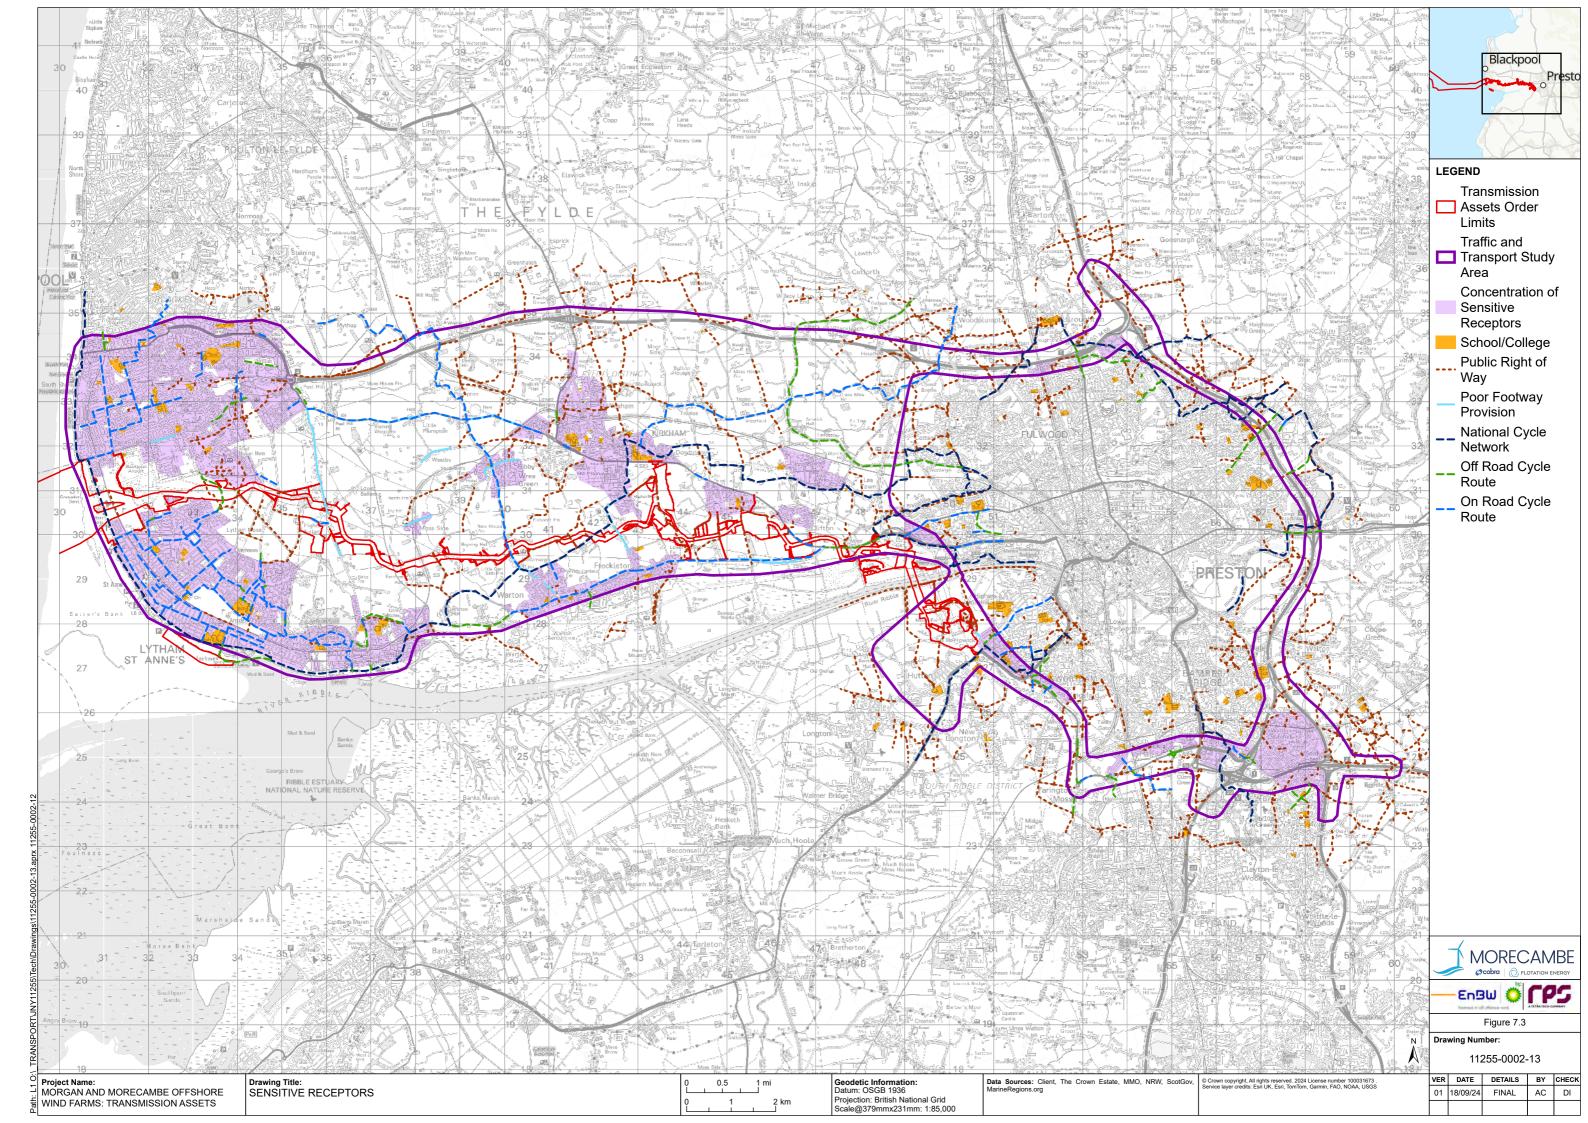

ion material relevant to the report or required by RPS, or other default relating to such information, whether on the client's part or that of the other information sources, unless such fraud, misrepresentation, withholding or such other default is evident to RPS without further enquiry. It is expressly stated that no independent verification of any documents or information supplied by the client or others on behalf of the client has been made. The report shall be used for general information only.

| Prepared by: | Prepared for:                                                    |
|--------------|------------------------------------------------------------------|
|              | Morgan Offshore Wind Limited,<br>Morecambe Offshore Windfarm Ltd |