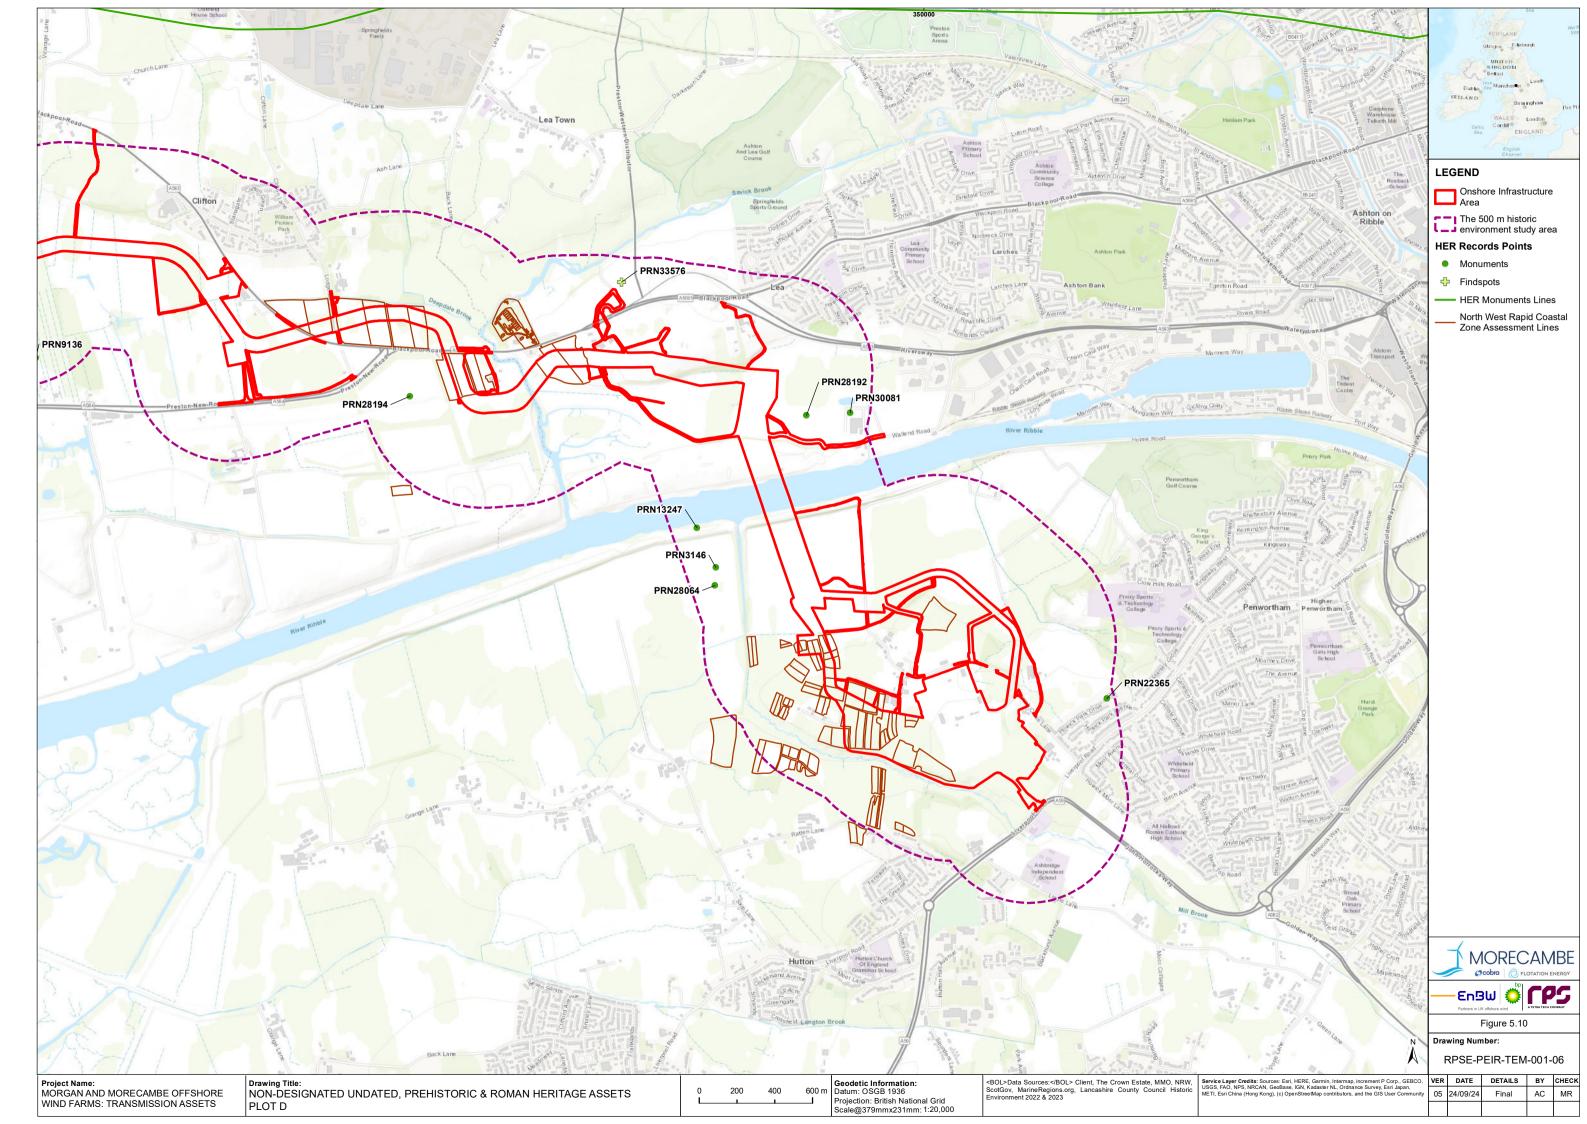

withholding of information material relevant to the report or required by RPS, or other default relating to such information, whether on the client's part or that of the other information sources, unless such fraud, misrepresentation, withholding or such other default is evident to RPS without further enquiry. It is expressly stated that no independent verification of any documents or information supplied by the client or others on behalf of the client has been made. The report shall be used for general information only.

| Prepared by: | Prepared for:                                                    |
|--------------|------------------------------------------------------------------|
|              | Morgan Offshore Wind Limited,<br>Morecambe Offshore Windfarm Ltd |