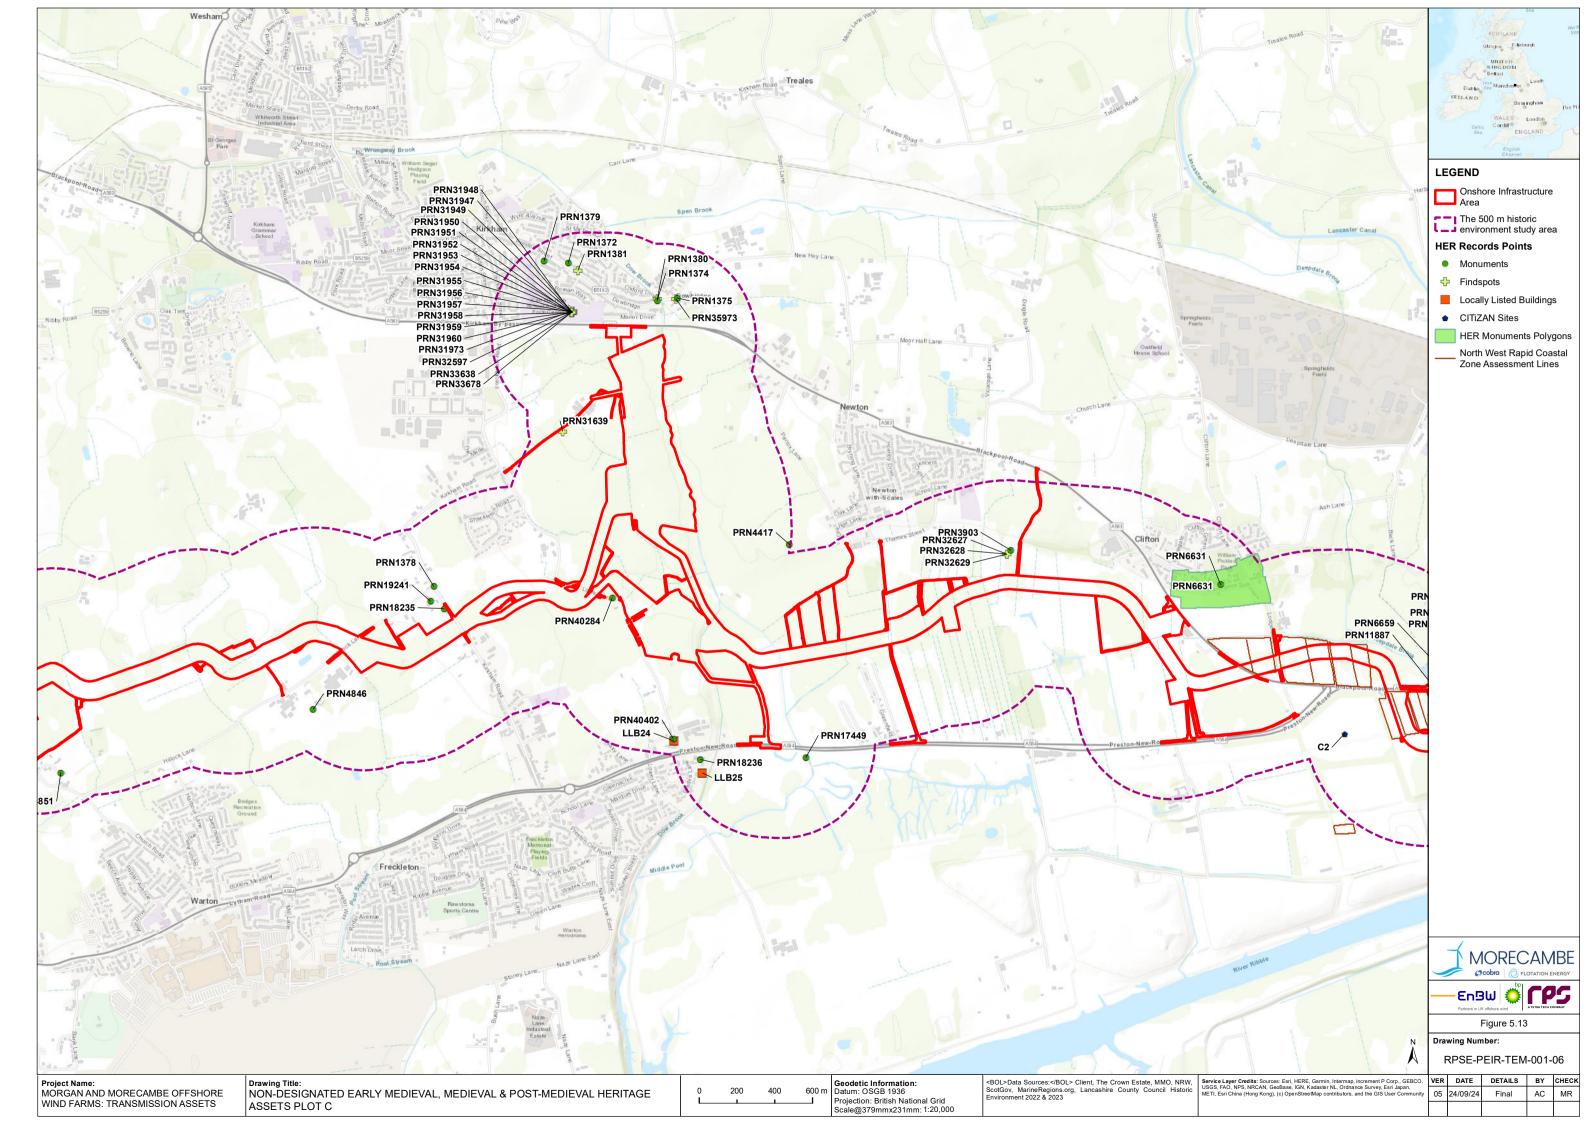

olding of information material relevant to the report or required by RPS, or other default relating to such information, whether on the client's part or that of the other information sources, unless such fraud, misrepresentation, withholding or such other default is evident to RPS without further enquiry. It is expressly stated that no independent verification of any documents or information supplied by the client or others on behalf of the client has been made. The report shall be used for general information only.

| Prepared by: | Prepared for:                                                    |
|--------------|------------------------------------------------------------------|
|              | Morgan Offshore Wind Limited,<br>Morecambe Offshore Windfarm Ltd |